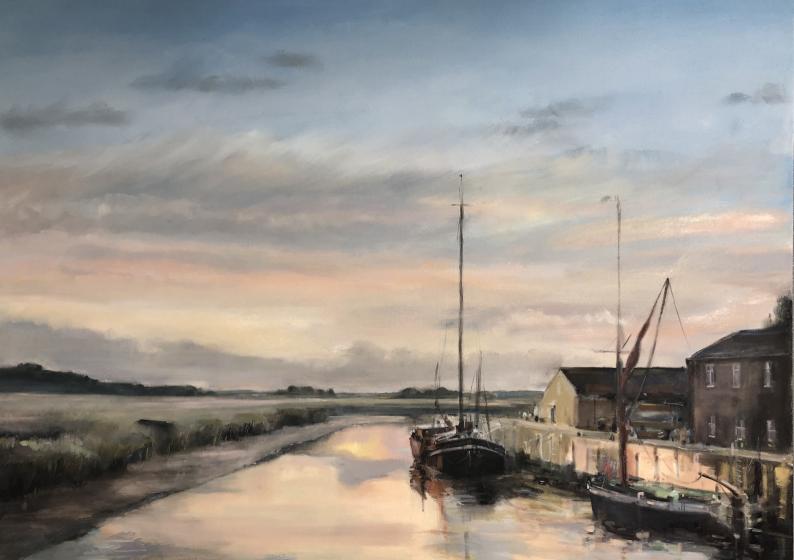

FRONT COVER:-'Light Over the River Alde' Jo Bowen Oil on Canvas, 92x122cms, £3900

*'Estuary Morning' Christopher Osborne*Oil on Panel, 30x41cms, £850

Our Summer Exhibition will showcase the work of three highly acclaimed artists, Christopher Osborne, Jo Bowen and Trevor Price.