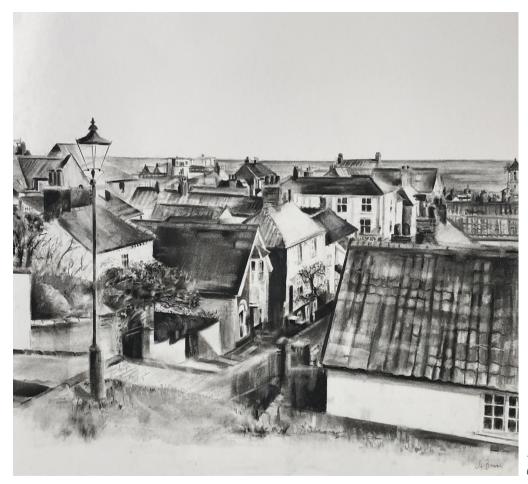

'Walberswick Beach' Jo Bowen Screenprint, 25x40cms, £395

'Aldeburgh Rooftops' Jo Bowen Charcoal on Paper, 50x60cms, £995

'Aldeburgh Beach' Jo Bowen Screenprint, 34x34cms, £395

'Reflections III' Trevor Price
Drypoint and Engraved Relief, 36x36cms, £240