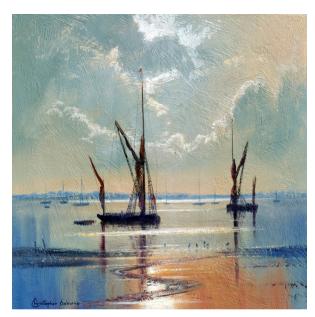

FRONT COVER:-'Light Over the River Alde' Jo Bowen Oil on Canvas, 92x122cms, £3900

*'Estuary Morning' Christopher Osborne*Oil on Panel, 30x41cms, £850

Our Summer Exhibition will showcase the work of three highly acclaimed artists, Christopher Osborne, Jo Bowen and Trevor Price.