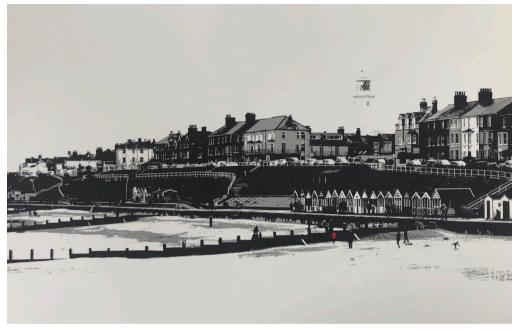

'Walberswick Beach' Jo Bowen Screenprint, 25x40cms, £395

'Aldeburgh Rooftops' Jo Bowen Charcoal on Paper, 50x60cms, £995

'Aldeburgh Beach' Jo Bowen Screenprint, 34x34cms, £395

'Reflections III' Trevor Price
Drypoint and Engraved Relief, 36x36cms, £240