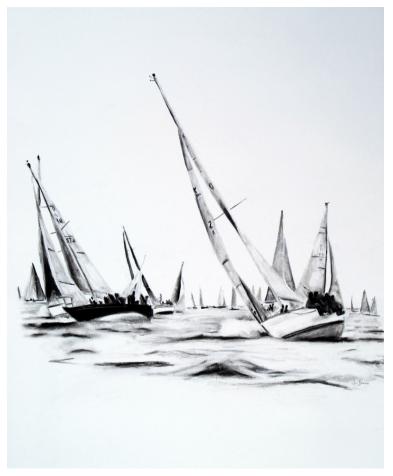

'Habitat' Christopher Osborne Oil on Panel, 61x61cms, £1450

'On the Blackwater Estuary' Christopher Osborne Oil on Panel, 30x30cms, £645

'Racing Windward' Jo Bowen Charcoal on Paper, 65x60cms, £795

'Like as the Waves' Christopher Osborne Oil on Panel, 41x41cms, £895

'A Walk in the Light' Christopher Osborne Oil on Panel, 30x30cms, £645

'Beating Windward' Jo Bowen Charcoal on Paper, 65x60cms, £795

*'Storm Waves V' Trevor Price*Drypoint and Engraved Relief Prints, 36x36cms, £240