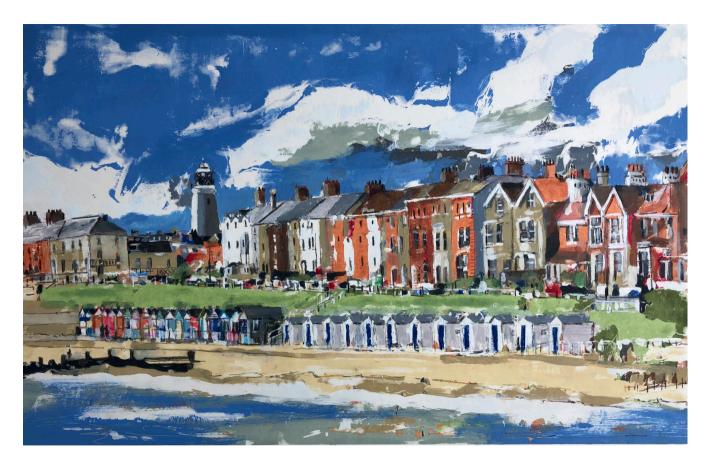

'Aldeburgh' Jo Bowen Oil on Board, 24x30cms, £795

'Woodland Walk' Trevor Price Drypoint and Engraved Relief, 47x102cms, £700

'Chop Waves' Trevor Price Drypoint and Engraved Relief, 47x102cms, £700

*'Southwold' Jo Bowen Acrylic on Paper, 25x40cms, £695* 