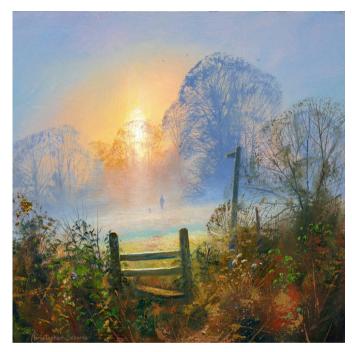

FRONT COVER:-'Light Over the River Alde' Jo Bowen Oil on Canvas, 92x122cms, £3900

*'Estuary Morning' Christopher Osborne*Oil on Panel, 30x41cms, £850

Our Summer Exhibition will showcase the work of three highly acclaimed artists, Christopher Osborne, Jo Bowen and Trevor Price.