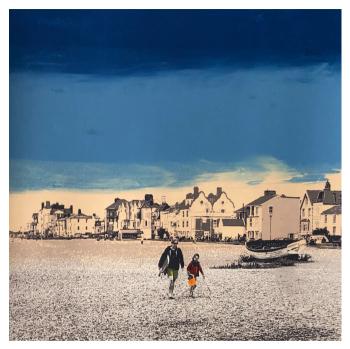

'Aldeburgh' Jo Bowen Oil on Board, 24x30cms, £795

'Woodland Walk' Trevor Price Drypoint and Engraved Relief, 47x102cms, £700

'Chop Waves' Trevor Price Drypoint and Engraved Relief, 47x102cms, £700

*'Southwold' Jo Bowen Acrylic on Paper, 25x40cms, £695* 