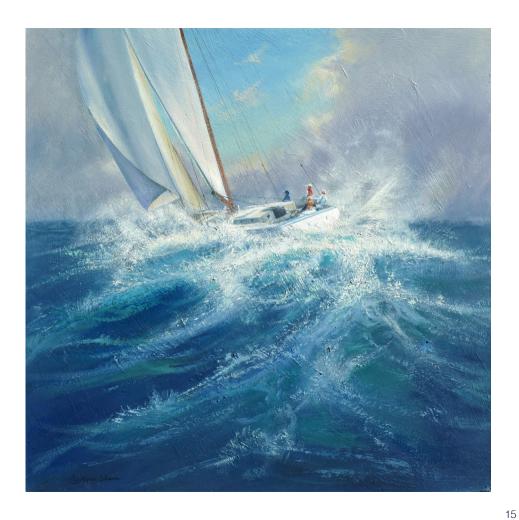

'Small Chop I' Trevor price
Drypoint and Engraved Relief Prints, 36x36cms, £240

'Rising Wind' Christopher Osborne Oil on Panel, 61x61cms, £1450

'Days End' Christopher Osborne Oil on Panel, 30x30cms, £645