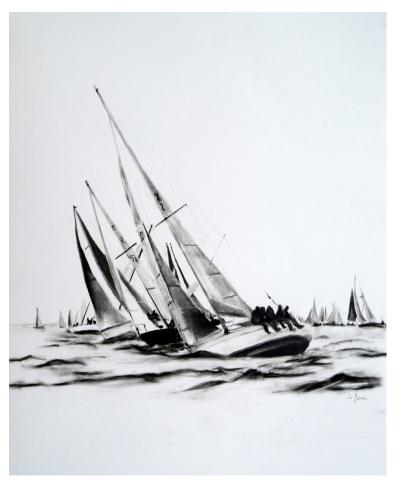

'Habitat' Christopher Osborne Oil on Panel, 61x61cms, £1450

'On the Blackwater Estuary' Christopher Osborne Oil on Panel, 30x30cms, £645

'Racing Windward' Jo Bowen Charcoal on Paper, 65x60cms, £795

'Like as the Waves' Christopher Osborne Oil on Panel, 41x41cms, £895

'A Walk in the Light' Christopher Osborne Oil on Panel, 30x30cms, £645

'Beating Windward' Jo Bowen Charcoal on Paper, 65x60cms, £795

*'Storm Waves V' Trevor Price*Drypoint and Engraved Relief Prints, 36x36cms, £240