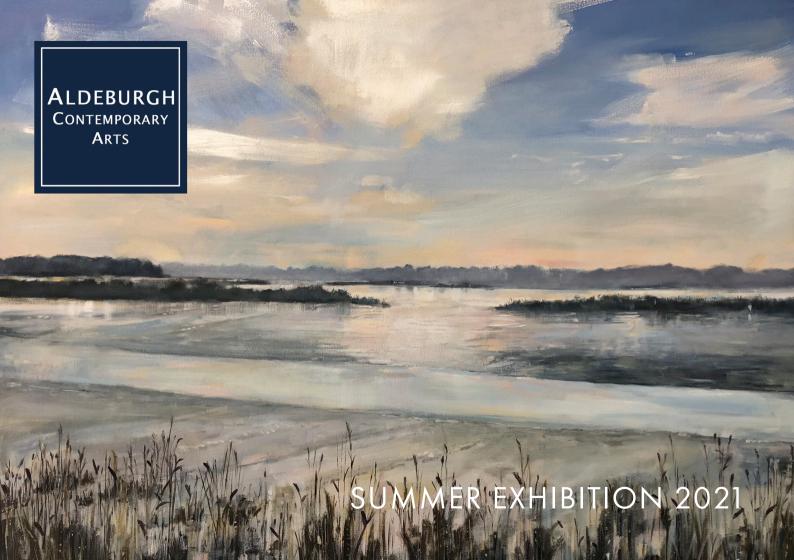

FRONT COVER:-'Light Over the River Alde' Jo Bowen Oil on Canvas, 92x122cms, £3900

*'Estuary Morning' Christopher Osborne*Oil on Panel, 30x41cms, £850

Our Summer Exhibition will showcase the work of three highly acclaimed artists, Christopher Osborne, Jo Bowen and Trevor Price.

## **EXHIBITION DATES: 21ST-30TH AUGUST**

Aldeburgh Contemporary Arts, 187 High Street, Aldeburgh IP15 5AL

'Reflections II' Trevor Price Drypoint and Engraved Relief, 36x36cms, £240

If you would prefer to receive future information and catalogues by email or would like your details to be removed from our mailing list, please let us know by emailing info@aldeburghcontemporaryarts.co.uk.