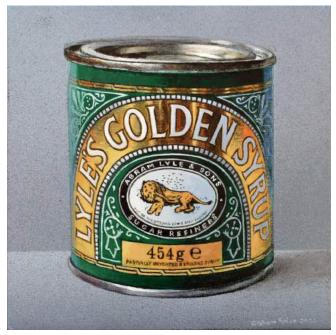

'GOLDEN SYRUP' GRAHAM SPICE
ACRYLIC ON CANVAS 20X20CMS £495

'IT'S GOT TO BE GORDON'S' GRAHAM SPICE ACRYLIC ON CANVAS 50X40CMS £1595

'PUMP STREET BAKERY' GRAHAM SPICE LINOCUT 30X30CMS £395

'MAGGIE HAMBLING'S SCALLOP SHELL' GRAHAM SPICE LINOCUT 30X30CMS £395