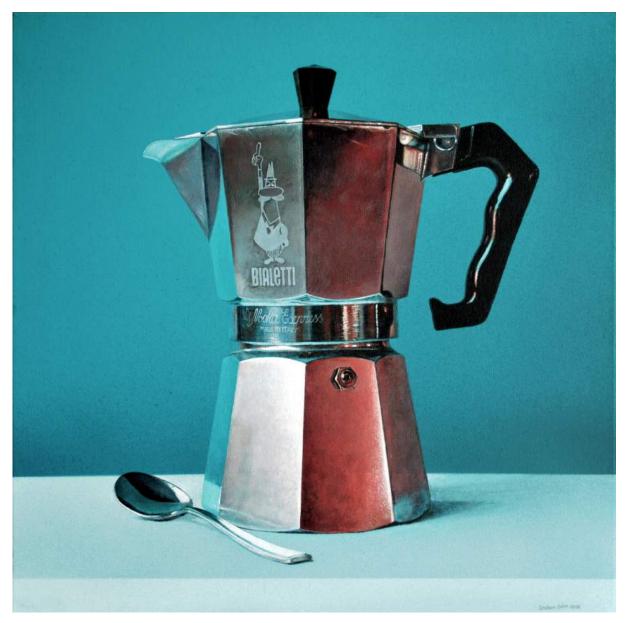

## SUMMER EXHIBITION 2023

SELECTED WORKS FROM JO BOWEN AND GRAHAM SPICE

'BIALETTI MOKA EXPRESS' GRAHAM SPICE ACRYLIC ON CANVAS 60X60CMS £1595

'BOATS MOORED AT THE MALTINGS' JO BOWEN OIL ON CANVAS 92X122CMS £3900