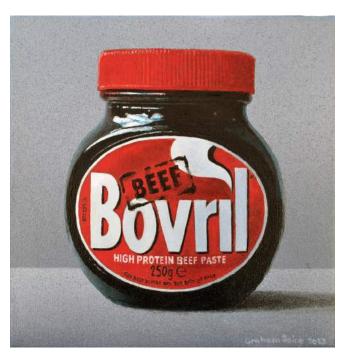

'SUMMER DAY' JO BOWEN
OIL ON CANVAS 36X36CMS £995

'MARMITE JAR' GRAHAM SPICE
ACRYLIC ON CANVAS 20X20CMS £495

'COLMAN'S MUSTARD JAR' GRAHAM SPICE ACRYLIC ON CANVAS 20X20CMS £495

'BOVRIL JAR' GRAHAM SPICE
ACRYLIC ON CANVAS 20X20CMS £495