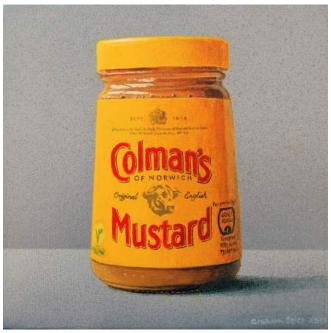

'SUMMER DAY' JO BOWEN
OIL ON CANVAS 36X36CMS £995

'MARMITE JAR' GRAHAM SPICE
ACRYLIC ON CANVAS 20X20CMS £495

'COLMAN'S MUSTARD JAR' GRAHAM SPICE ACRYLIC ON CANVAS 20X20CMS £495

'BOVRIL JAR' GRAHAM SPICE
ACRYLIC ON CANVAS 20X20CMS £495