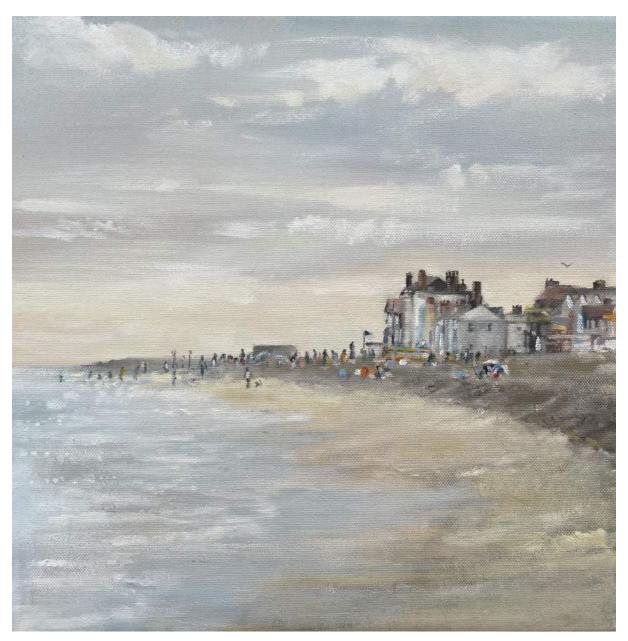

'OLD OIL PAINT' GRAHAM SPICE
ACRYLIC ON CANVAS 90X90CMS £2195

'A DAY ON THE BEACH' JO BOWEN
UNIQUE HAND PAINTED SCREENPRINT 40X60CMS £650

'PLAYING IN THE WAVES' JO BOWEN
UNIQUE HAND PAINTED SCREENPRINT 30X26CMS £450