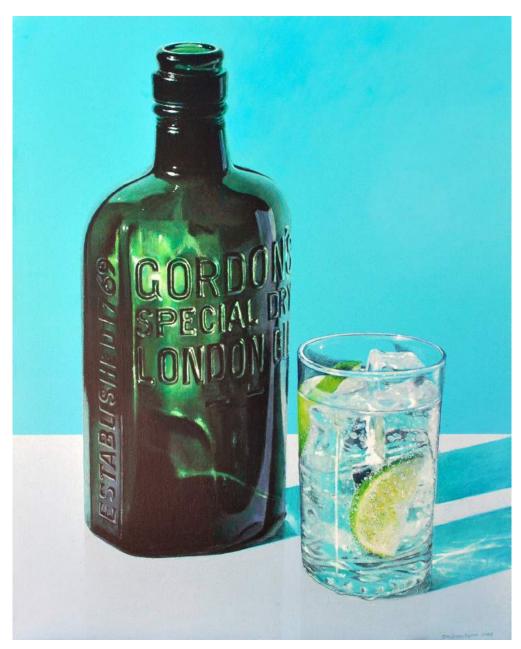

'GOLDEN SYRUP' GRAHAM SPICE
ACRYLIC ON CANVAS 20X20CMS £495

'IT'S GOT TO BE GORDON'S' GRAHAM SPICE ACRYLIC ON CANVAS 50X40CMS £1595

'PUMP STREET BAKERY' GRAHAM SPICE LINOCUT 30X30CMS £395

'MAGGIE HAMBLING'S SCALLOP SHELL' GRAHAM SPICE LINOCUT 30X30CMS £395