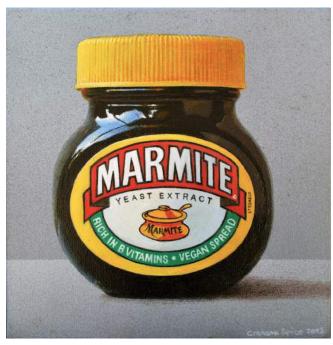

'SUMMER DAY' JO BOWEN
OIL ON CANVAS 36X36CMS £995

'MARMITE JAR' GRAHAM SPICE
ACRYLIC ON CANVAS 20X20CMS £495

'COLMAN'S MUSTARD JAR' GRAHAM SPICE ACRYLIC ON CANVAS 20X20CMS £495

'BOVRIL JAR' GRAHAM SPICE
ACRYLIC ON CANVAS 20X20CMS £495