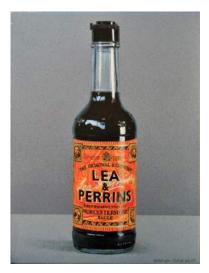

WWW.ALDEBURGHCONTEMPORARYARTS.CO.UK

INFO@ALDEBURGHCONTEMPORARYARTS.CO.UK

'MORNING COFFEE' GRAHAM SPICE
ACRYLIC ON CANVAS 70X90CMS £1950

'HP SAUCE' GRAHAM SPICE

ACRYLIC ON CANVAS 24x18CMS £595

'LEA & PERRINS' GRAHAM SPICE
ACRYLIC ON CANVAS 24x18CMS £595