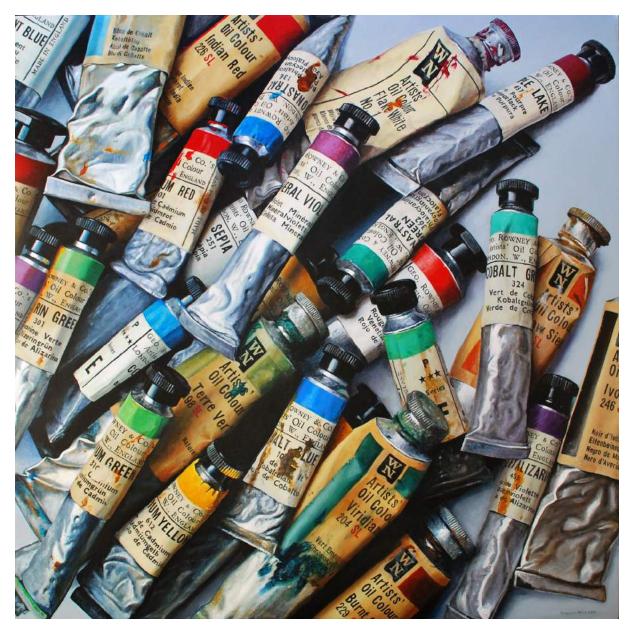

'OLD OIL PAINT' GRAHAM SPICE
ACRYLIC ON CANVAS 90X90CMS £2195

'A DAY ON THE BEACH' JO BOWEN
UNIQUE HAND PAINTED SCREENPRINT 40X60CMS £650

'PLAYING IN THE WAVES' JO BOWEN
UNIQUE HAND PAINTED SCREENPRINT 30X26CMS £450