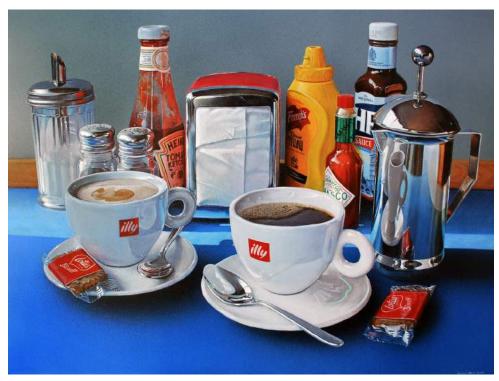

WWW.ALDEBURGHCONTEMPORARYARTS.CO.UK

INFO@ALDEBURGHCONTEMPORARYARTS.CO.UK

'MORNING COFFEE' GRAHAM SPICE
ACRYLIC ON CANVAS 70X90CMS £1950

'HP SAUCE' GRAHAM SPICE

ACRYLIC ON CANVAS 24x18CMS £595

'LEA & PERRINS' GRAHAM SPICE
ACRYLIC ON CANVAS 24x18CMS £595