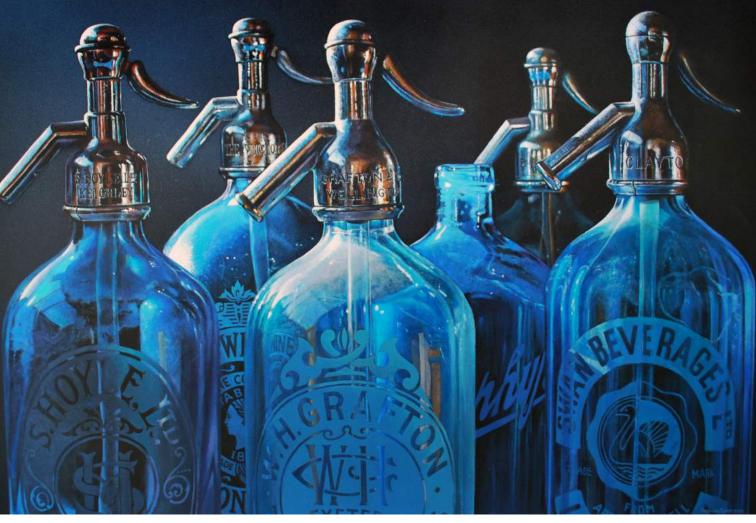

'CHROME TOPPED SODA SYPHONS' GRAHAM SPICE ACRYLIC ON CANVAS 70X100CMS £2000

ALDEBURGH CONTEMPORARY ARTS PLEASE CONTACT US FOR FURTHER INFORMATION OR IF YOU WISH TO PURCHASE ANY OF THE ARTWORKS IN THIS CATALOGUE.