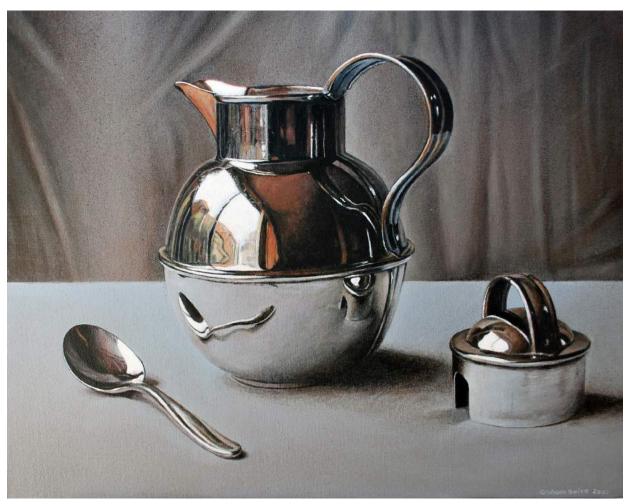

'SILVER JUG WITH SPOON' GRAHAM SPICE ACRYLIC ON CANVAS 40X50CMS £1595

'SAILING ON THE NORFOLK BROADS' JO BOWEN CHARCOAL ON PAPER 55X6OCMS £795

'THAMES BARGE ON THE ALDE' JO BOWEN CHARCOAL ON PAPER 55X60CMS £795