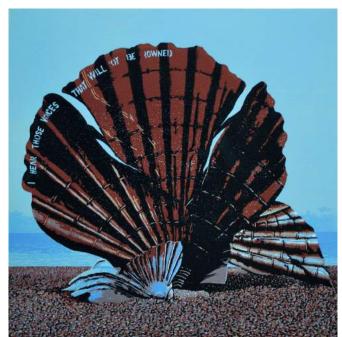

'GOLDEN SYRUP' GRAHAM SPICE
ACRYLIC ON CANVAS 20X20CMS £495

'IT'S GOT TO BE GORDON'S' GRAHAM SPICE ACRYLIC ON CANVAS 50X40CMS £1595

'PUMP STREET BAKERY' GRAHAM SPICE LINOCUT 30X30CMS £395

'MAGGIE HAMBLING'S SCALLOP SHELL' GRAHAM SPICE LINOCUT 30X30CMS £395