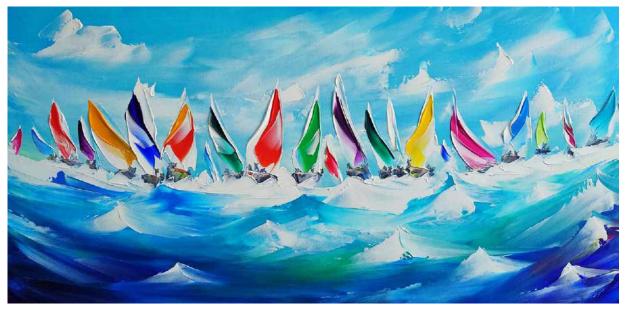

'13.58 01-01-23 LATITUDE 50° 6'42''N LONGTITUDE 5° 32'33''W' TREVOR PRICE WOODCUT 57X43CMS £490

'Club Regatta Time!' Janet Nelson Acrylic on Canvas 70x30cms £1295

'RAGING AROUND THE BAY' JANET NELSON ACRYLIC ON CANVAS 40X40CMS £950